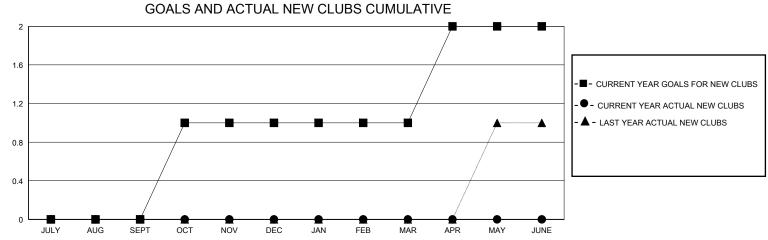

## District 118 K

Results as of: 6/30/2020

| GMT:          |               | LOC         | ATION TURKEY  |                       |                        |                         | GMT CA                                             |  |
|---------------|---------------|-------------|---------------|-----------------------|------------------------|-------------------------|----------------------------------------------------|--|
|               | Club          | s           |               | Members               |                        |                         |                                                    |  |
|               | RESULTS FOR   | R 2019-2020 |               | RESULTS FOR 2019-2020 |                        |                         |                                                    |  |
| QUARTER       | NEW CLUB GOAL | NEW CLUBS   | DROPPED CLUBS | QUARTER MEM           | BER GROWTH NET<br>GOAL | MEMBER GROWTH<br>ACTUAL | DROPPED<br>MEMBERS ACTUAL<br>(including transfers) |  |
| JULY/AUG/SEPT | 0             | 0           | 0             | JULY/AUG/SEPT         | 10                     | 9                       | 28                                                 |  |
| OCT/NOV/DEC   | 1             | 0           | 0             | OCT/NOV/DEC           | 20                     | 8                       | 24                                                 |  |
| JAN/FEB/MAR   | 0             | 0           | 1             | JAN/FEB/MAR           | 25                     | 21                      | 11                                                 |  |
| APR/MAY/JUNE  | 1             | 0           | 1             | APR/MAY/JUNE          | 20                     | 10                      | 33                                                 |  |