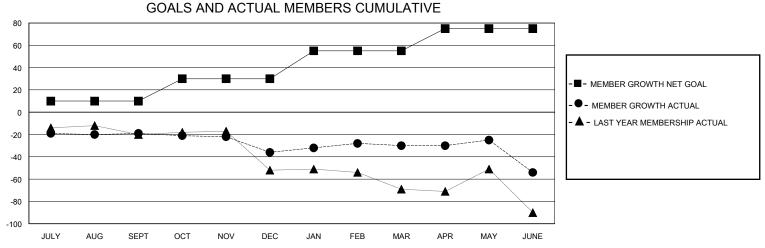

## District 118 K

Results as of: 6/30/2020

| GMT:          |               | LOC         | ATION TURKEY  |                       |                        |                         | GMT CA                                             |  |
|---------------|---------------|-------------|---------------|-----------------------|------------------------|-------------------------|----------------------------------------------------|--|
|               | Club          | s           |               | Members               |                        |                         |                                                    |  |
|               | RESULTS FOR   | R 2019-2020 |               | RESULTS FOR 2019-2020 |                        |                         |                                                    |  |
| QUARTER       | NEW CLUB GOAL | NEW CLUBS   | DROPPED CLUBS | QUARTER MEM           | BER GROWTH NET<br>GOAL | MEMBER GROWTH<br>ACTUAL | DROPPED<br>MEMBERS ACTUAL<br>(including transfers) |  |
| JULY/AUG/SEPT | 0             | 0           | 0             | JULY/AUG/SEPT         | 10                     | 9                       | 28                                                 |  |
| OCT/NOV/DEC   | 1             | 0           | 0             | OCT/NOV/DEC           | 20                     | 8                       | 24                                                 |  |
| JAN/FEB/MAR   | 0             | 0           | 1             | JAN/FEB/MAR           | 25                     | 21                      | 11                                                 |  |
| APR/MAY/JUNE  | 1             | 0           | 1             | APR/MAY/JUNE          | 20                     | 10                      | 33                                                 |  |